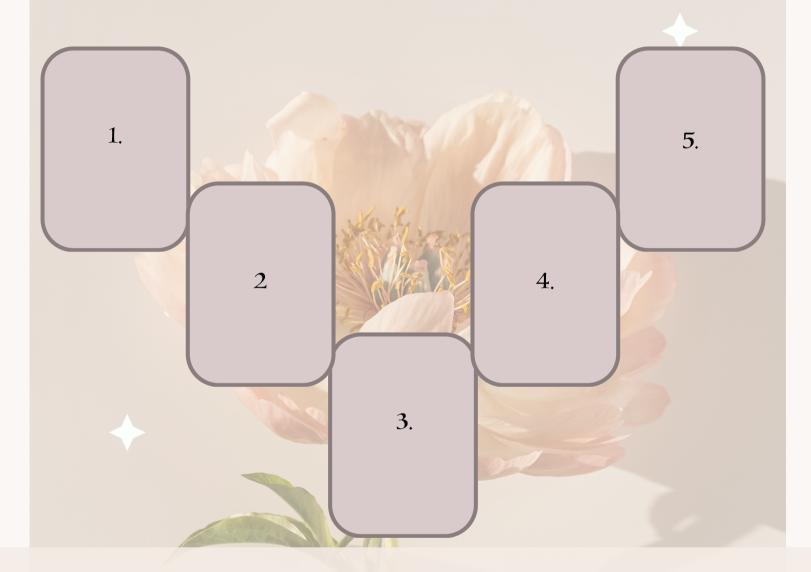

### TAROT ORACLE TANGO

Blend the best of both for a more complete pícture

- 1. The Foundation: the oracle and tarot card which represent the foundation or underlying energies present
- 2. Guidance: the oracle and tarot card with messages, wisdom, or divine guidance from your angels, spirit team, or ancestors
- 3. Challenge: the oracle and tarot cards to represent obstacles you are facing, or areas you need to focus your attention for growth and movement forward
- 4. **Resolution**: the oracle and tarot card with guidance on the outcome waiting for you after these challenges have been overcome, with any additional tips on how to get here