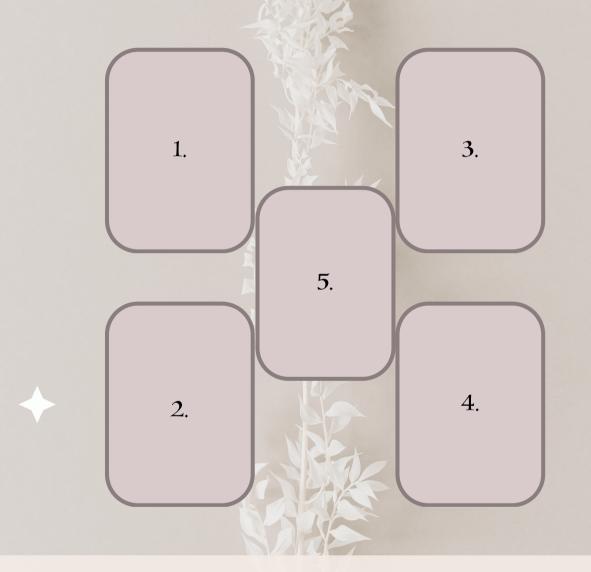

## **CONSCIOUS UNCONSCIOUS** What do the two halves of your mind have to say? 6. 1. 2. 5 3. 4

- 1. Conscious Mind: your conscious thoughts, beliefs, and perceptions
- 2. Unconscious Mind: your unconscious thoughts, fears, and emotions
- 3. Integration: the potential available to you if you integrate the two halves of your mind
- 4. Unconscious Shadow: unresolved issues or fear blocking you from attaining your desires
- Conscious Light: the clarity, wisdom, intelligence, and talents available to you to heal the shadow
- 6. The Awakening: the transformation that results from integration