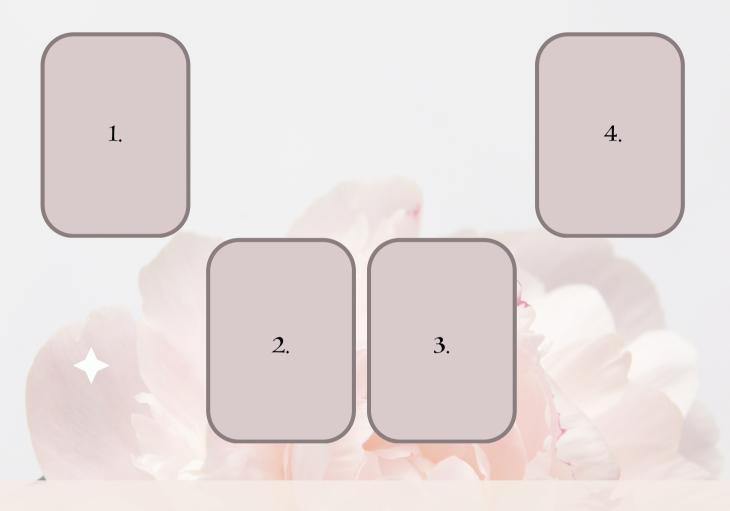

### REBIRTHING

What new you is waiting to be born?

- 1. The Ending: what wants to end or be released from your life. It could be aspects of self, habits, relationships, career, etc.
- 2. The Transitioning: the in-between or transitional phase, like laboring before birthing. It represents the middle space between the old life and the new life
- 3. The Rebirth: the card of renewal which signifies the new beginning in your life, as well as the growth and awakening that comes with letting go and embracing this new beginning
- 4. The Integration: the card of wholeness which represents the lessons and wisdom gained through cycles of death and rebirth