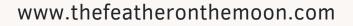

### TAROT ORACLE TANGO

Blend the best of both for a more complete pícture

- 1. The Foundation: the oracle and tarot card which represent the foundation or underlying energies present
- 2. Guidance: the oracle and tarot card with messages, wisdom, or divine guidance from your angels, spirit team, or ancestors
- 3. Challenge: the oracle and tarot cards to represent obstacles you are facing, or areas you need to focus your attention for growth and movement forward
- 4. **Resolution**: the oracle and tarot card with guidance on the outcome waiting for you after these challenges have been overcome, with any additional tips on how to get here