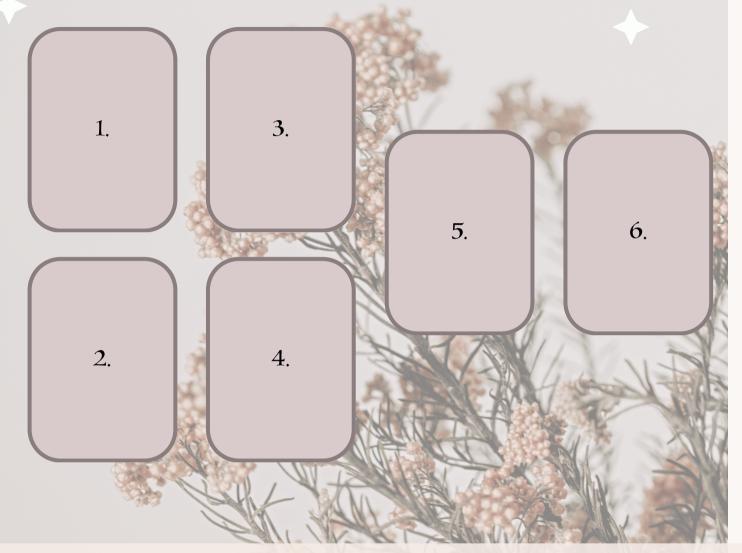

#### ELEMENTAL ALCHEMY

Let the wisdom of the elements guide you

- 1. Earth: the physical realm and your current physical reality
- 2. Air: your mental realm and your thoughts, beliefs, and mental processes
- 3. Fire: the creative realm and your will, passions, and desires
- 4. Water: the emotional realm and your feelings, relationships, intuition, and unconscious mind
- 5. Spirit: the soul realm and what your highest self wants you to know
- 6. **Overall guidance**: the overarching advice from the divine or a lesson for you to consider