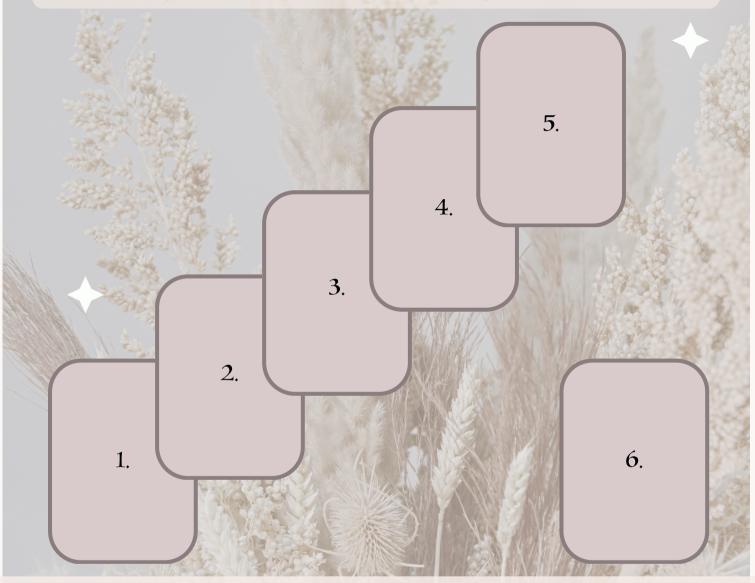

02 Shadow Worker

What does the shadow side of your personality have to teach you

- 1. The Shadow Self: parts of self you have denied, repressed, or hidden
- 2. The Root Cause: the origins of your shadow self, past, traumas, etc
- 3. Embracing the Shadow: guidance on accepting and working with these aspects of self in a healthy way
- 4. Lessons: the lessons and growth opportunities available by integrating the shadow
- 5. Potential: the transformative potential and healing that can come from integration
- 6. Balance: the ultimate goal that will result from finding balance between your light and dark aspects