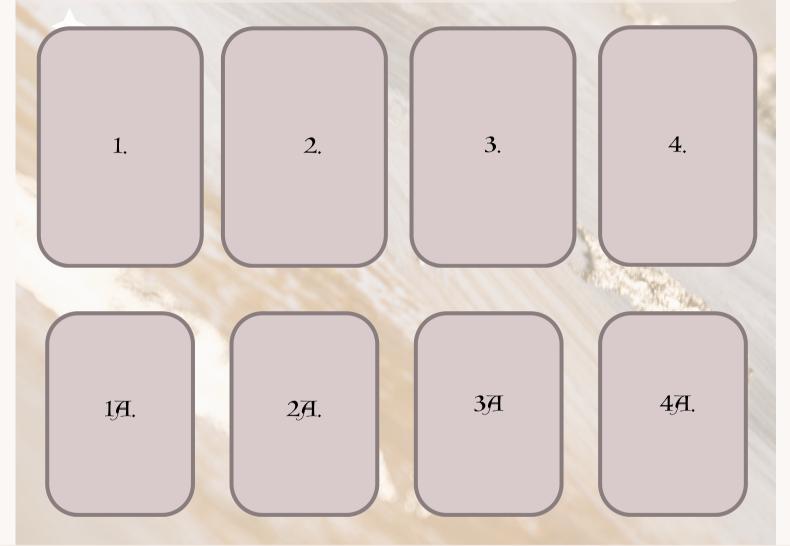

### REBIRTHING

What new you is waiting to be born?

- 1. The Ending: what wants to end or be released from your life. It could be aspects of self, habits, relationships, career, etc.
- 2. The Transitioning: the in-between or transitional phase, like laboring before birthing. It represents the middle space between the old life and the new life
- 3. The Rebirth: the card of renewal which signifies the new beginning in your life, as well as the growth and awakening that comes with letting go and embracing this new beginning
- 4. The Integration: the card of wholeness which represents the lessons and wisdom gained through cycles of death and rebirth